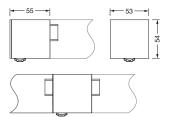

#### **Dimensions, Weight**

Length: 55mmWidth: 53mmHeight: 54mmWeight: 0.2kg

# Order No.: 59MX2CD000SA | GTIN (EAN): 4058352605981

Dimensions: Sil21sens,PIR-sens,SI