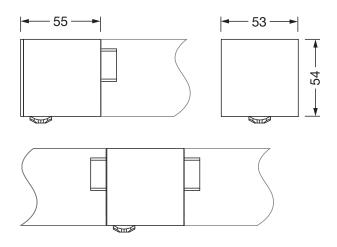

#### **Dimensions, Weight**

Length: 55mmWidth: 53mmHeight: 54mmWeight: 0.2kg

# Order No.: 59MX2CD000SA | GTIN (EAN): 4058352605981

Dimensions: Sil21sens,PIR-sens,SI