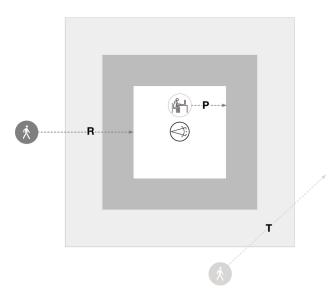

## 1x PIR movement sensor

- Connection: PIR sensor (passiveinfrared)
- Detection range: tangential max. 4x5m
- Detection range: max. 2x 2m
- Feature: square detection area

#### Sensor PS3

| Mh   | R    | Т        | P        |
|------|------|----------|----------|
| 2.8m | 4x4m | ca. 4x5m | ca. 2x2m |

It is mandatory that the assembly instructions must be observed when planning and installing the electrical installation (to be found at www.siteco.de) Tolerances related to thermal, electrical and photometric data according to IEC 62722 Issued 06.06.2025 - Modifications and errors subject to change - Ensure that you always use the latest version -