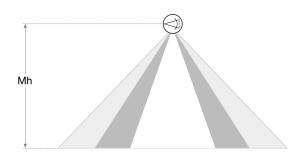

#### Mounting

- Mounting method, mounting location: slip-in mounting, to the Silica luminaire
- Mounting height: 2.5..5m
- Arrangement: single/continuous arrangement
- Supplement: for surface-mounted luminaires, for pendant luminaires

## 1x PIR movement sensor

- Connection: PIR sensor (passiveinfrared)
- Detection range: tangential max. 4x5m
- Detection range: max. 2x 2m
- Feature: square detection area

#### Sensor PS3

| Mh   | R    | Т        | P        |
|------|------|----------|----------|
| 2.8m | 4x4m | ca. 4x5m | ca. 2x2m |

It is mandatory that the assembly instructions must be observed when planning and installing the electrical installation (to be found at www.siteco.de) Tolerances related to thermal, electrical and photometric data according to IEC 62722 Issued 06.06.2025 - Modifications and errors subject to change - Ensure that you always use the latest version -