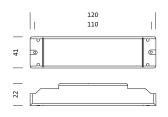

### Order No.: 5LZ980302 | GTIN (EAN): 4058352405918 Dimensions: SConWi,repea,lokCtrlcentCtrl

It is mandatory that the assembly instructions must be observed when planning and installing the electrical installation (to be found at www.siteco.de) Tolerances related to thermal, electrical and photometric data according to IEC 62722 Issued 22.12.2023 - Modifications and errors subject to change - Ensure that you always use the latest version -

#### **Dimensions, Weight**

Weight: 0.1kg