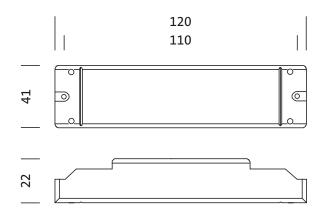

### Order No.: 5LZ980302 | GTIN (EAN): 4058352405918 Dimensions: SConWi,repea,lokCtrlcentCtrl

It is mandatory that the assembly instructions must be observed when planning and installing the electrical installation (to be found at www.siteco.de) Tolerances related to thermal, electrical and photometric data according to IEC 62722 Issued 22.12.2023 - Modifications and errors subject to change - Ensure that you always use the latest version -

#### **Dimensions, Weight**

Weight: 0.1kg